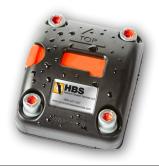

## 

conditions, protected by a high impact protection case.

The 12-year integrated battery supply makes the DIGIT TRACK a unique stand alone solution for all vibration intense aplications.

Ultra strong protection case made of fiberglass reinforced heavy duty rubber.

Automatically records when equipment operates. No connection necessary.

Designed for Military use, IP68 digital hour meter with 12 year sealed battery.

Hydraulic Breaker Services LLC

Hydraulic Breaker Services, LLC 115 C Cross Keys Road Berlin, NJ 08009