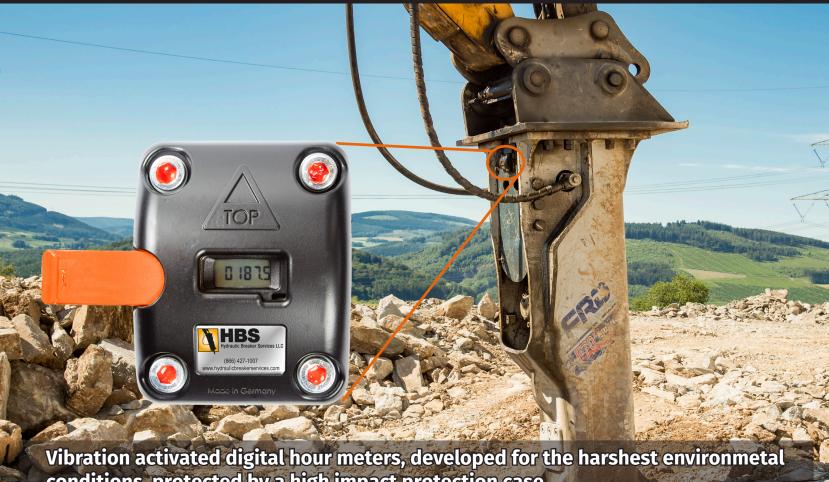

## 

conditions, protected by a high impact protection case.

The 12-year integrated battery supply makes the DIGIT TRACK a unique stand alone solution for all vibration intense aplications.

Ultra strong protection case made of fiberglass reinforced heavy duty rubber.

Automatically records when equipment operates. No connection necessary.

Designed for Military use, IP68 digital hour meter with 12 year sealed battery.

Hydraulic Breaker Services LLC

Hydraulic Breaker Services, LLC 115 C Cross Keys Road Berlin, NJ 08009